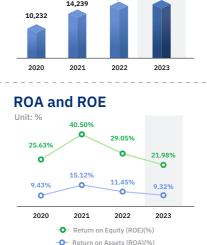

ity to 515,600 tons per year
- R&D project, New Product Development for livestock rubber

## 2023

- Plan to establish the third factory for STR20/Mixtures
- Capital Expenditure 700 million THB = 20 million USD



## **BUSINESS**

The company is a world-class manufacturer of high-quality rubber products, committed to honest and fair in business practices. It prioritizes clean energy and strives to be environmentally and community friendly while working towards expanding business into the downstream industry.



(RSS)

452,476

2021

446,090

2022

Sales Breakdown

**Sales Volume** 

358.820

2020

Unit: Tons



Sales Revenue by Geography

2021

(STR)

2020

497,052

2023





# **Gross Margin GPM**





2022

2023

## **FINANCIAL HIGHLIGHT**

2018

Listed in the

Stock Exchange













16.307

16,839

**Total Assets**