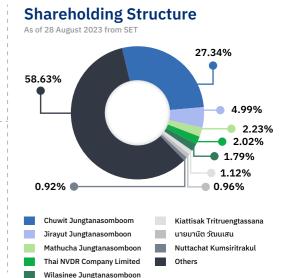

oject, New Product Development for livestock rubber

## 2023

- Plan to establish the third factory for STR20/Mixtures
- Capital Expenditure 700 million THB = 20 million USD



## **BUSINESS**

The company is a world-class manufacturer of high-quality rubber products, committed to honest and fair in business practices. It prioritizes clean energy and strives to be environmentally and community friendly while working towards expanding business into the downstream industry.



(RSS)

452,476

2021

446,090

2022

Sales Breakdown

**Sales Volume** 

358.820

2020

Unit: Tons



Sales Revenue by Geography

2021

(STR)

2020

497,052

2023





# **Gross Margin GPM**





2022

2023

## **FINANCIAL HIGHLIGHT**

2018

Listed in the

Stock Exchange













16.307

16,839

**Total Assets**