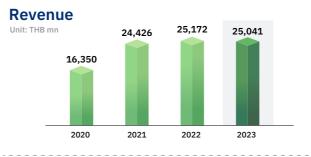

## **FINANCIAL HIGHLIGHT**

2018

Listed in the

Stock Exchange

16.307

16,839

**Total Assets** 