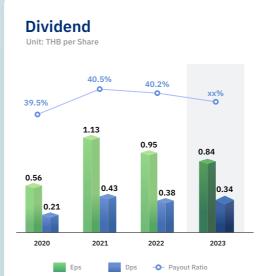

## **FINANCIAL HIGHLIGHT**

2018

Listed in the

Stock Exchange

16.307

16,839

**Total Assets** 