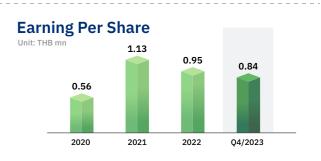

## **FINANCIAL HIGHLIGHT**

2018

Listed in the

Stock Exchange

16.307

16,839

**Total Assets** 