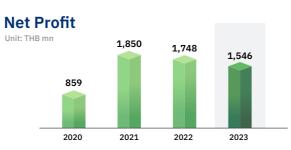

## **FINANCIAL HIGHLIGHT**

2018

Listed in the

Stock Exchange

16.307

16,839

**Total Assets** 