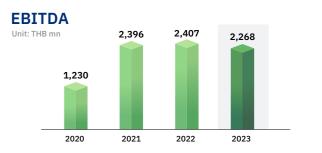

## **FINANCIAL HIGHLIGHT**

2018

Listed in the

Stock Exchange

16.307

16,839

**Total Assets** 