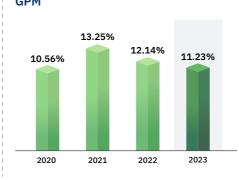

020

production

capacity to

465,600 tons

Increase

per year

- Increase production capacity to 515,600 tons per year
- R&D project, New Product Development for livestock rubber

## 2023

- Plan to establish the third factory for STR20/Mixtures
- Capital Expenditure 700 million THB = 20 million USD



## **BUSINESS**

The company is a world-class manufacturer of high-quality rubber products, committed to honest and fair in business practices. It prioritizes clean energy and strives to be environmentally and community friendly while working towards expanding business into the downstream industry.



(RSS)

452,476

2021

446,090

2022

Sales Breakdown

**Sales Volume** 

358.820

2020

Unit: Tons



Sales Revenue by Geography

2021

(STR)

2020

497,052

2023





# **Gross Margin GPM**





2022

2023

## **FINANCIAL HIGHLIGHT**

2018

Listed in the

Stock Exchange













16.307

16,839

**Total Assets**